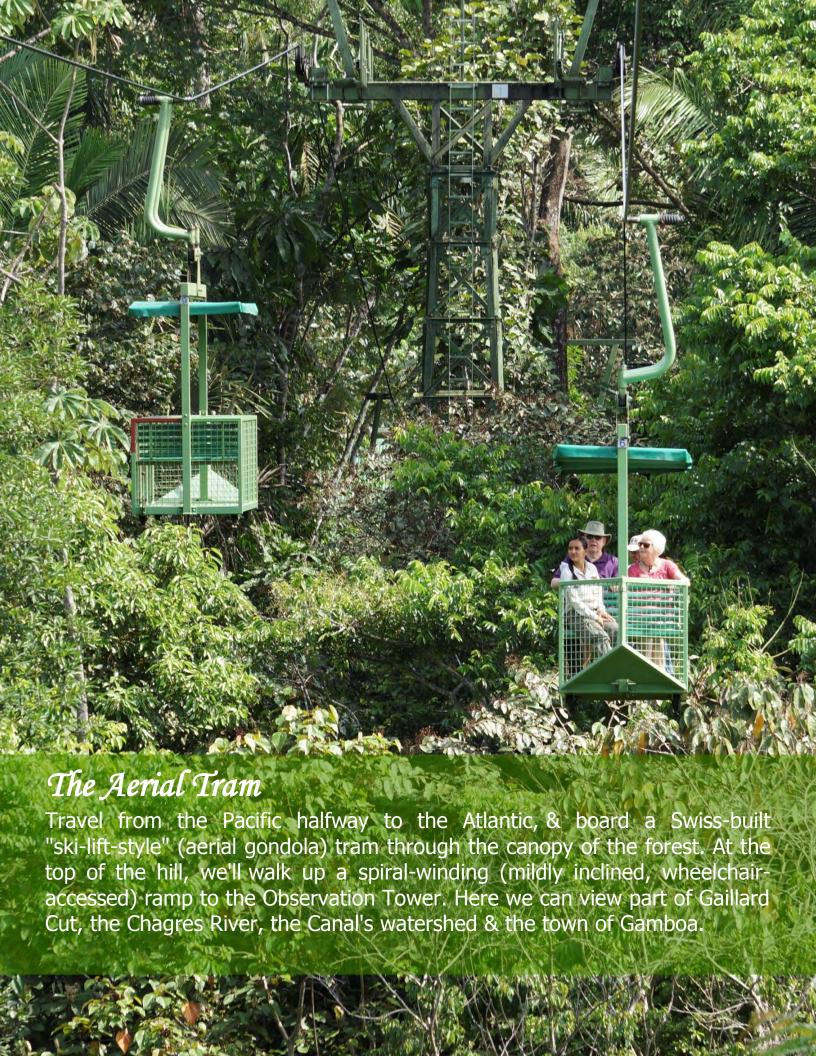

## **Tour Highlights:**

Live a priceless journey as we glide near the canopy of the Tropical Rainforest on a 6-passenger Swiss-built gondola. As we climb close to 300 feet, we're able to see multi-colored shades of the trees, hear how the jungle "speaks" to us, smell the "green emissions" ... & thus witness all of Nature's senses. Flora & fauna at its best. Upon descending from the gondola, walk up 100 ft. above ground on a spiraled staircase, reaching an Observation Tower allowing us unrestricted, 360-degree view of the area.