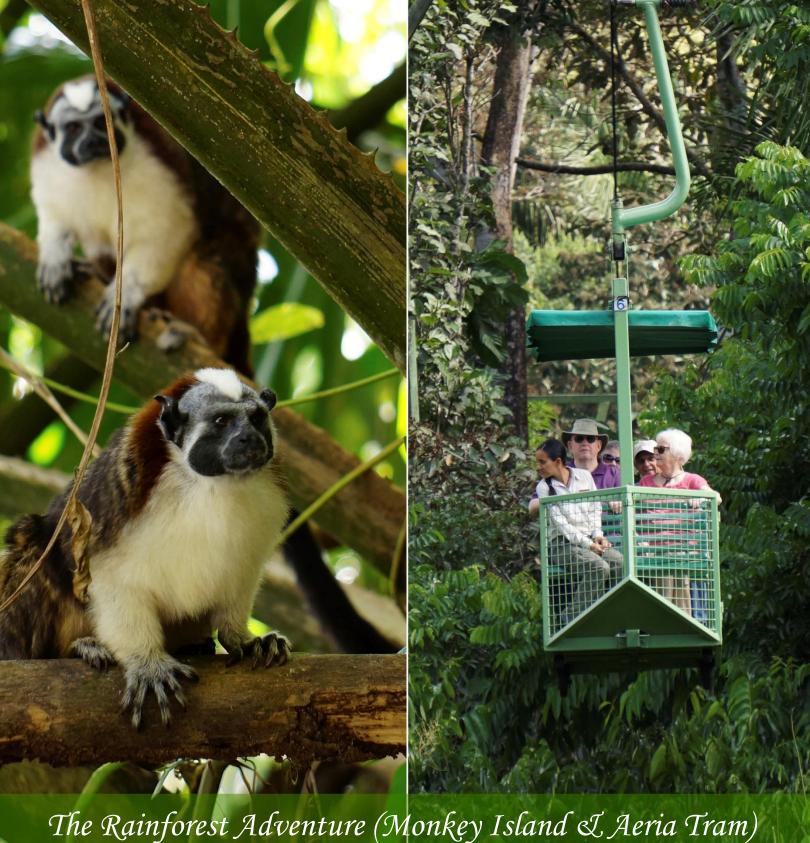

Travel from the Pacific halfway to the Atlantic, & board an Aerial gondola tram through the canopy of the Tropical rainforest.

Board a small boat on the Chagres River and navigate on the Canal's Gatun Lake prior to reaching Monkey Island.

## **Includes:**

- Transfer (Hotel / Rainforest location / Hotel). This drive is 50 minutes each way. PBA's Driver will take you to the Rainforest Tour Desk, & they will take you to the dock at the Chagres River. We will wait for you at the Rainforest Tour Desk, & drive you back to the Hotel
- ✓ The Monkey Island Tour & Aerial Tram Tickets
- ✓ Upon arrival at the Resort's Check-In Desk, a bilingual Tour Guide conducts the Monkey Island Tour